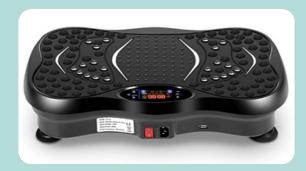

Amazon
Acupressure Mat
and Pillow

Amazon
Evoland Vibration Plate

Exhale Coffee
Organic House Roast

Amazon
Dry Brushing Body Brush

Amazon

Mitolab - Methylene Blue