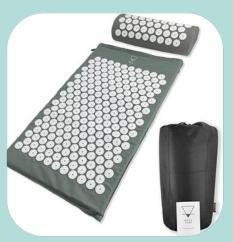

Amazon
Acupressure Mat
and Pillow

Amazon
Evoland Vibration Plate

Exhale Coffee
Organic House Roast

Amazon
Dry Brushing Body Brush

Amazon

Mitolab - Methylene Blue